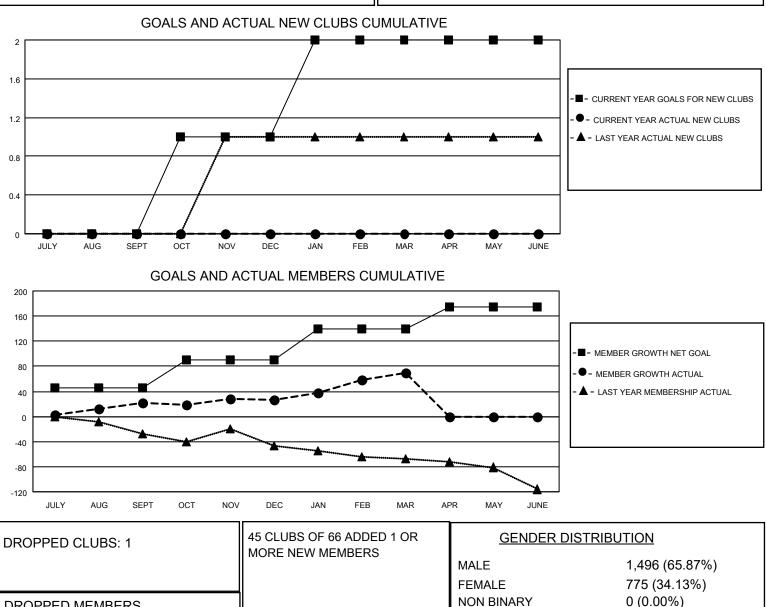

## LOCATION MINNESOTA

District 5M 2

Results as of: 3/31/2022

| Clubs                 |               |           |               | Members               |                        |                         |                                                    |
|-----------------------|---------------|-----------|---------------|-----------------------|------------------------|-------------------------|----------------------------------------------------|
| RESULTS FOR 2021-2022 |               |           |               | RESULTS FOR 2021-2022 |                        |                         |                                                    |
| QUARTER               | NEW CLUB GOAL | NEW CLUBS | DROPPED CLUBS | QUARTER MEM           | BER GROWTH NET<br>GOAL | MEMBER GROWTH<br>ACTUAL | DROPPED<br>MEMBERS ACTUAL<br>(including transfers) |
| JULY/AUG/SEPT         | 0             | 0         | 0             | JULY/AUG/SEPT         | 45                     | 68                      | 44                                                 |
| OCT/NOV/DEC           | 1             | 0         | 0             | OCT/NOV/DEC           | 45                     | 64                      | 57                                                 |
| JAN/FEB/MAR           | 1             | 0         | 1             | JAN/FEB/MAR           | 50                     | 75                      | 28                                                 |
| APR/MAY/JUNE          | 0             | 0         | 0             | APR/MAY/JUNE          | 35                     | 0                       | 0                                                  |

|                 |     |                           | FEMALE                    | 775 (34.13%) |
|-----------------|-----|---------------------------|---------------------------|--------------|
| DROPPED MEMBERS |     |                           | NON BINARY                | 0 (0.00%)    |
| DECEASED        | 22  |                           | PREFER NOT TO ANSWER      | 0 (0.00%)    |
| CLUB CANCELLED  | 0   | CLICK HERE FOR CUMULATIVE | TOTAL FAMILY UNIT MEMBERS | 382          |
| OTHER           | 107 | MEMBERSHIP DATA           |                           |              |
| TOTAL           | 129 |                           | FAMILY MEMBERS PAYING HAL | F DUES 196   |
|                 |     |                           |                           |              |